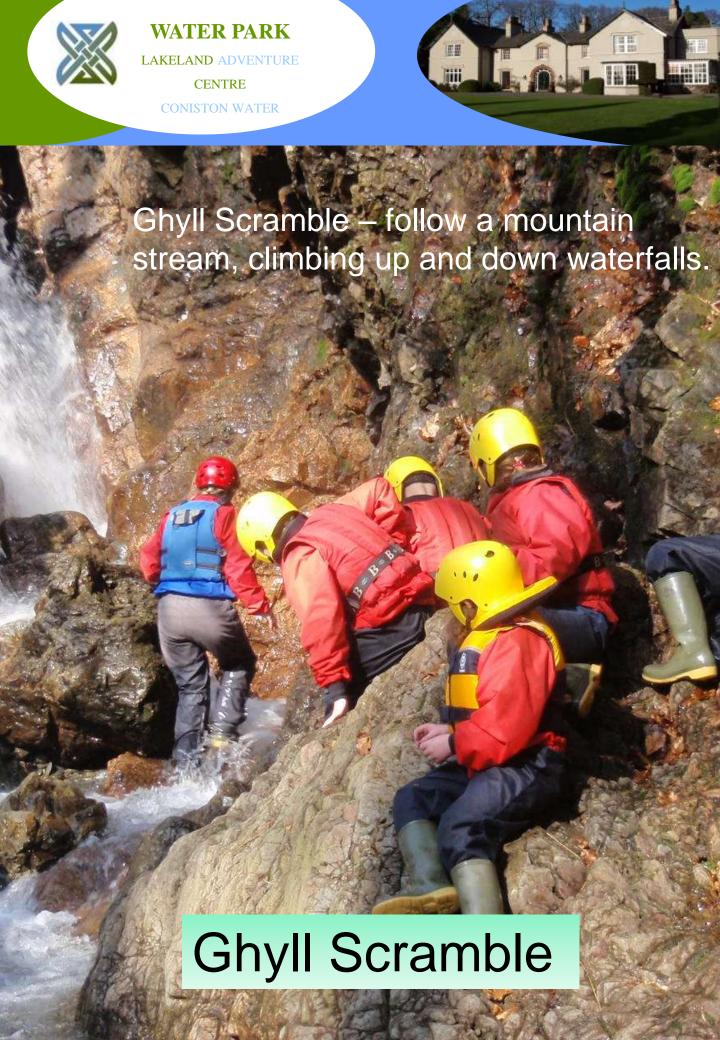

## WATER PARK

LAKELAND ADVENTURE
CENTRE

**CONISTON WATER** 

A mountain walk can be an ascent of a single peak, or it can be a multi-peak day, involving a scramble up steep ground or a mountain stream