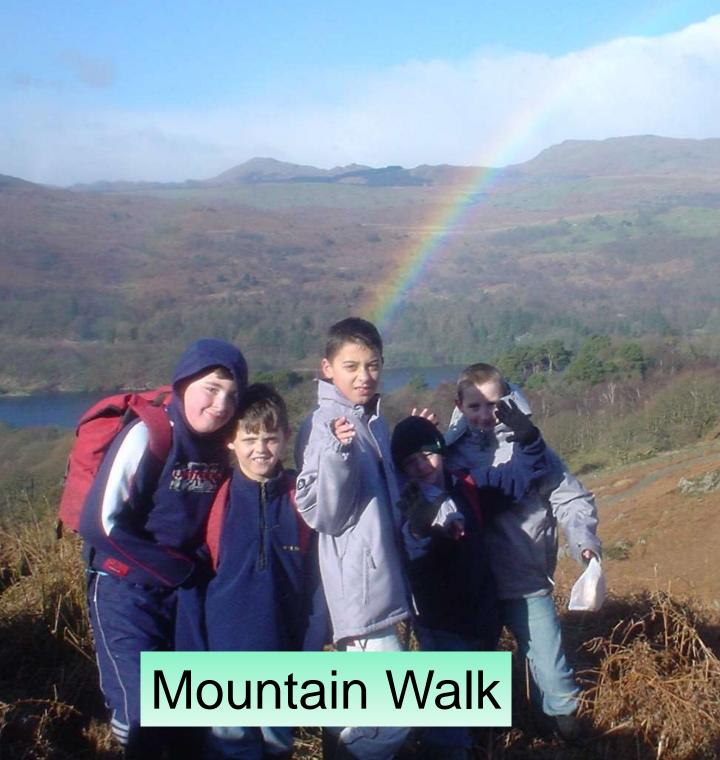

## WATER PARK

LAKELAND ADVENTURE
CENTRE

**CONISTON WATER** 

A mountain walk can be an ascent of a single peak, or it can be a multi-peak day, involving a scramble up steep ground or a mountain stream